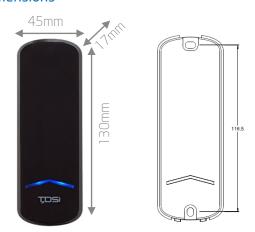

# **Dimensions**

TDSi is pleased to offer high quality mullion readers in robust polycarbonate housings with excellent read range..

| Part No.              | 5002-0640                                               |                                       |
|-----------------------|---------------------------------------------------------|---------------------------------------|
|                       | MIFARE format                                           | Proximity Format                      |
| Dimensions            | 45 x 130 x 17mm                                         |                                       |
| Weight                | 250g                                                    |                                       |
| Operating Environment | -20°C to +55°C, 0 to 95% RH (non-condensing)            |                                       |
| Power Supply          | 7 to 14 VDC, 200mA (Max)                                |                                       |
| Operating frequency   | 13.56MHz (nominal)                                      | 125kHz                                |
| Card technology       | ISO14443-A: MIFARE Classic Sector, Plus SL3 and DESfire | EM4100, EM4102, EM4200 and compatible |
| Sounder               | Integral                                                |                                       |
| LED's                 | RGB                                                     |                                       |
| Read range*           | <25mm (ISO Card)                                        | <70mm (ISO Card)                      |
| Output formats        | Magnetic stripe, Wiegand 26-bit** / 34-bit / 37-bit     |                                       |